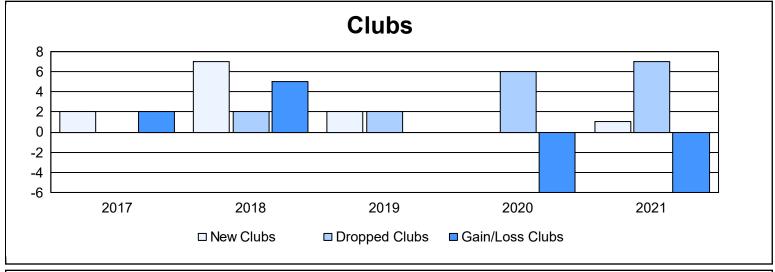

District 413 As of June 2021 Cumulative

| Year      | New<br>Clubs | Dropped<br>Clubs | Gain/<br>Loss<br>Clubs | New<br>Members | Charter<br>Members | Reinstate<br>Members | Transfer<br>Members | Total<br>Member<br>Added | Total<br>Members<br>Dropped | Gain/<br>Loss<br>Members |
|-----------|--------------|------------------|------------------------|----------------|--------------------|----------------------|---------------------|--------------------------|-----------------------------|--------------------------|
| 2016-2017 | 2            | 0                | 2                      | 490            | 75                 | 20                   | 1                   | 586                      | 253                         | 333                      |
| 2017-2018 | 7            | 2                | 5                      | 229            | 156                | 23                   | 3                   | 411                      | 367                         | 44                       |
| 2018-2019 | 2            | 2                | 0                      | 193            | 50                 | 42                   | 6                   | 291                      | 340                         | -49                      |
| 2019-2020 | 0            | 6                | -6                     | 52             | 7                  | 9                    | 8                   | 76                       | 320                         | -244                     |
| 2020-2021 | 1            | 7                | -6                     | 115            | 77                 | 81                   | 11                  | 284                      | 460                         | -176                     |
| Average   | 2            | 3                | -1                     | 216            | 73                 | 35                   | 6                   | 330                      | 348                         | -18                      |